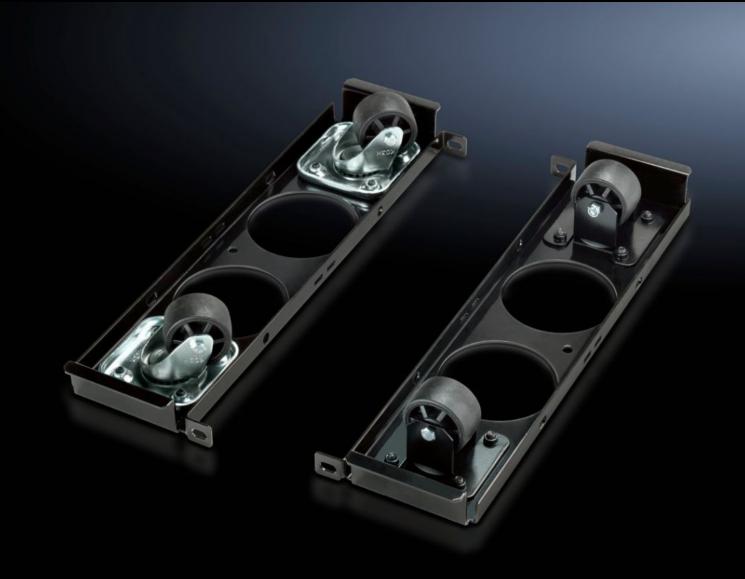

## DK 9967.481 - Complete caster for TS IT, North American

Front and rear caster plates that attach to the frame. Includes cable pass through holes.

## **Features**

| Model No.           | DK 9967.481                                                                                                                                      |
|---------------------|--------------------------------------------------------------------------------------------------------------------------------------------------|
| Product description | Front and Rear caster plates that attach to the frame. Includes cable pass through holes. Supports dynamic load rating of 2250 lbs. per cabinet. |
| Basic color         | RAL 9005                                                                                                                                         |
| Color               | RAL 9005                                                                                                                                         |
| Supply includes     | 1 caster plate with 2 swivel casters and 1 caster plate with 2 fixed casters                                                                     |
| Clearande floor     | 38 mm<br>1.5 ″                                                                                                                                   |
| Suitable for        | Width: = 700 mm<br>Width: = 27.6 "                                                                                                               |
| Packaging unit      | 1 Pair                                                                                                                                           |
| UPC-Code            | 86541                                                                                                                                            |